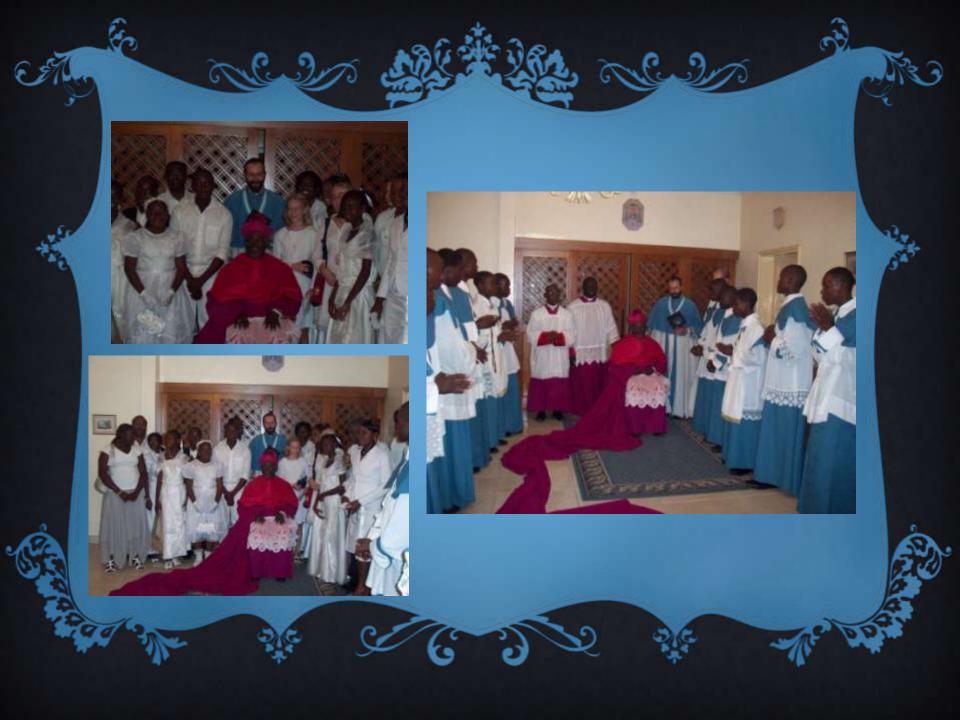

## THE INSTITUTE OF CHRIST THE KING IN GABON

Cu317

6

me.?



## HIS GRACE, MONSIGNOR BASILE MVE ENGONE, ARCHIBISHOP OF LIBREVILLE



























## THE CHURCH OF CHRIST THE KING UNDER CONSTRUCTION

(~~)

.9

.316





























## THE COLONIAL HOUSE

620

(c)

3.0

R

.9











3

(c)

300

R

6. 30

6×2)

E.

300

R

Baptisms











(~~)

E.

m.C. 3

R

Cu3m5

#### Christmas 2009











6×2)

E.

300

R

Requiem









(~~)

3.05

#### 'First Mass' Libreville

R













(~~)

# Feast of Christ the King 2010















6×2)

R

80

me . 9

Wedding









## MASS AND SACRAMENTS

(~~)

316

R

200

## Christmas 2010























## VISITING THE FAITHFUL

R































## MOUILA

620

5 1 R.

R

E.

6

3































































## THE PARISH'S CHILDREN

620

R

9

80

A.C.



























R

3