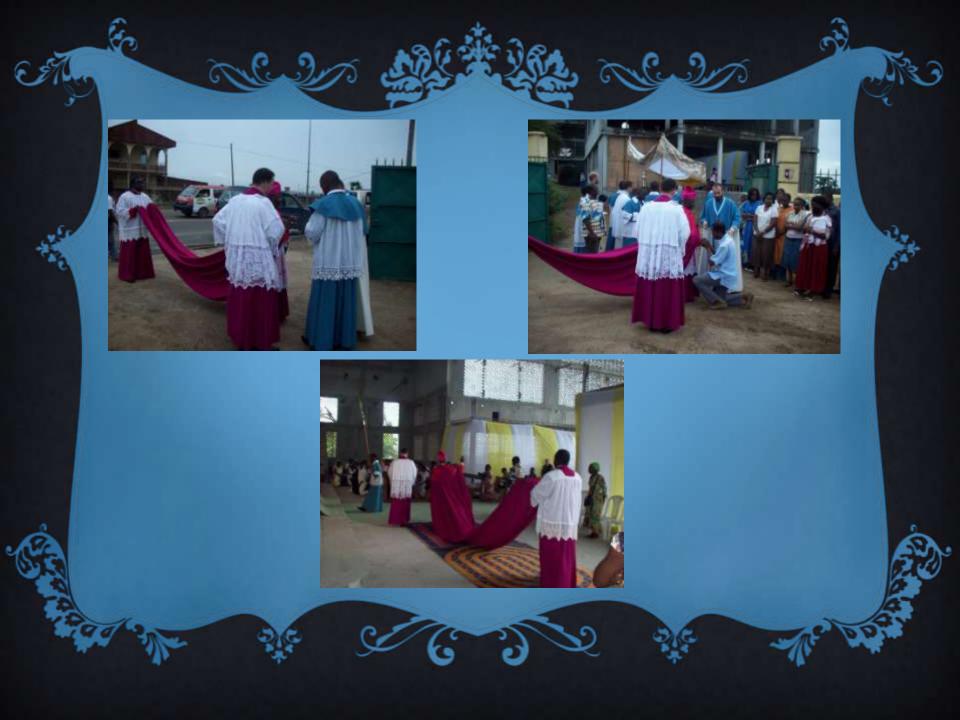

## THE INSTITUTE OF CHRIST THE KING IN GABON

Cu317

6

me.?



## HIS GRACE, MONSIGNOR BASILE MVE ENGONE, ARCHIBISHOP OF LIBREVILLE



























## THE CHURCH OF CHRIST THE KING UNDER CONSTRUCTION

(~~)

.9

.316





























## THE COLONIAL HOUSE

620

(c)

3.0

R

.9











3

(c)

300

R

6. 30

6×2)

E.

300

R

Baptisms











(~~)

E.

m.C. 3

R

Cu3m5

#### Christmas 2009











6×2)

E.

300

R

Requiem









(~~)

3.05

#### 'First Mass' Libreville

R













(~~)

# Feast of Christ the King 2010















6×2)

R

80

me . 9

Wedding









## MASS AND SACRAMENTS

(~~)

316

R

200

## Christmas 2010























## VISITING THE FAITHFUL

R































## MOUILA

620

5 1 R.

R

E.

6

3































































## THE PARISH'S CHILDREN

620

R

9

80

A.C.



























R

3